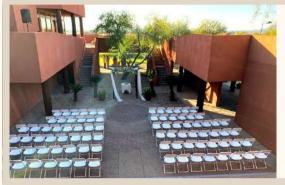

600

## Overlook Room

## Red Mountain Room

4150 sqft - max capacity 150 1700 sqft - max capacity 60

| \$800   | Sunday - Thursday   | \$400 |
|---------|---------------------|-------|
| \$1,000 | Friday              | \$600 |
| \$1,200 | Saturday & Holidays | \$800 |

#### June - August

| \$600   | Sunday - Thursday   | \$200 |
|---------|---------------------|-------|
| \$800   | Friday              | \$400 |
| \$1,000 | Saturday & Holidays | \$600 |

## Venue Includes

Wedding Coordinator
White Garden Ceremony Chairs & Setup
Wedding Arch
Get Ready Rooms for Bride & Groom
Complimentary Champagne and Cheese Tray
in Bride & Grooms rooms
Reception Setup & Breakdown
Champagne Toast
House Linens
House Centerpieces
Up to 5 Hour Room Rental
Wait Staff
Tables
Chiavari Chairs
Ceiling Drapery





Courtyard Rotunda

18th Fairway

# Additional Enhancements



## Centerpieces

3 pc. Mercury Glass Pillar Candle Holders: \$20/ per table (Romantic, Elegant)

Whitewashed Wooden Candle Lanterns: \$10/ per table (Rustic, Airy)

## Upgraded Packages.

Specialty Linens
(Variety of Colors & Textures)
DJ/ MC Service
Photographer + Videographer
Photo booth

Uplighting Officiant Florist Cake