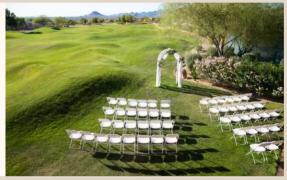

0

## Overlook Room

## Red Mountain Room

4150 sqft - max capacity 150 1700 sqft - max capacity 60

| \$800   | Sunday - Thursday   | \$400 |
|---------|---------------------|-------|
| \$1,000 | Friday              | \$600 |
| \$1,200 | Saturday & Holidays | \$800 |

#### June - August

| \$600   | Sunday - Thursday   | \$200 |
|---------|---------------------|-------|
| \$800   | Friday              | \$400 |
| \$1,000 | Saturday & Holidays | \$600 |

## Venue Includes

Wedding Coordinator
White Garden Ceremony Chairs & Setup
Wedding Arch
Get Ready Rooms for Bride & Groom
Complimentary Champagne and Cheese Tray
in Bride & Grooms rooms
Reception Setup & Breakdown
Champagne Toast
House Linens
House Centerpieces
Up to 5 Hour Room Rental
Wait Staff
Tables
Chiavari Chairs
Ceiling Drapery





Courtyard Rotunda

18th Fairway

# Additional Enhancements



## Centerpieces

3 pc. Mercury Glass Pillar Candle Holders: \$20/ per table (Romantic, Elegant)

Whitewashed Wooden Candle Lanterns: \$10/ per table (Rustic, Airy)

## Upgraded Packages.

Specialty Linens
(Variety of Colors & Textures)
DJ/ MC Service
Photographer + Videographer
Photo booth

Uplighting Officiant Florist Cake